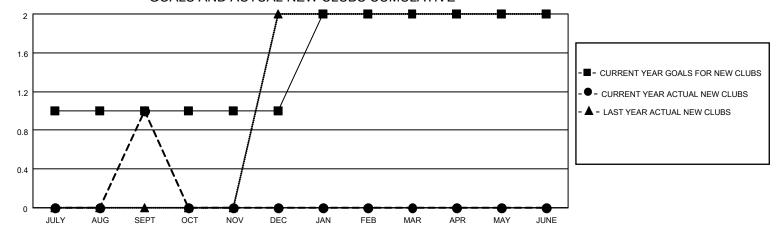

## GOALS AND ACTUAL NEW CLUBS CUMULATIVE

## MONTHLY MEMBERSHIP PROGRESS REPORT

LOCATION GEORGIA District 18 I Results as of: 9/30/2021

| Clubs RESULTS FOR 2021-2022 |   |   |   | Members RESULTS FOR 2021-2022 |   |    |    |
|-----------------------------|---|---|---|-------------------------------|---|----|----|
|                             |   |   |   |                               |   |    |    |
| JULY/AUG/SEPT               | 1 | 1 | 0 | JULY/AUG/SEPT                 | 3 | 65 | 46 |
| OCT/NOV/DEC                 | 0 | 0 | 0 | OCT/NOV/DEC                   | 2 | 0  | 0  |
| JAN/FEB/MAR                 | 1 | 0 | 0 | JAN/FEB/MAR                   | 3 | 0  | 0  |
| APR/MAY/JUNE                | 0 | 0 | 0 | APR/MAY/JUNE                  | 3 | 0  | 0  |