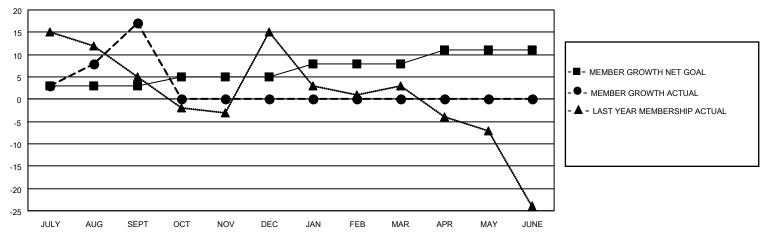

## GOALS AND ACTUAL MEMBERS CUMULATIVE

| DROPPED CLUBS: 0 |    | 21 CLUBS OF 54 ADDED 1 OR<br>MORE NEW MEMBERS | GENDER DISTRIBUTION                 |              |  |
|------------------|----|-----------------------------------------------|-------------------------------------|--------------|--|
|                  |    | MORE NEW MEMBERS                              | MALE                                | 649 (59.11%) |  |
|                  |    |                                               | FEMALE 449 (40.89%)                 |              |  |
| DROPPED MEMBERS  |    |                                               | NON BINARY                          | 0 (0.00%)    |  |
|                  | _  |                                               | PREFER NOT TO ANSWER                | 0 (0.00%)    |  |
| DECEASED         | 7  |                                               |                                     |              |  |
| CLUB CANCELLED   | 0  | CLICK HERE FOR CUMULATIVE                     | TOTAL FAMILY UNIT MEMBERS           | 269          |  |
| OTHER            | 39 | MEMBERSHIP DATA                               |                                     |              |  |
| TOTAL            | 46 |                                               | FAMILY MEMBERS PAYING HALF DUES 140 |              |  |
|                  |    |                                               |                                     |              |  |

## MONTHLY MEMBERSHIP PROGRESS REPORT

LOCATION GEORGIA District 18 I Results as of: 9/30/2021

| Clubs RESULTS FOR 2021-2022 |   |   |   | Members RESULTS FOR 2021-2022 |   |    |    |
|-----------------------------|---|---|---|-------------------------------|---|----|----|
|                             |   |   |   |                               |   |    |    |
| JULY/AUG/SEPT               | 1 | 1 | 0 | JULY/AUG/SEPT                 | 3 | 65 | 46 |
| OCT/NOV/DEC                 | 0 | 0 | 0 | OCT/NOV/DEC                   | 2 | 0  | 0  |
| JAN/FEB/MAR                 | 1 | 0 | 0 | JAN/FEB/MAR                   | 3 | 0  | 0  |
| APR/MAY/JUNE                | 0 | 0 | 0 | APR/MAY/JUNE                  | 3 | 0  | 0  |